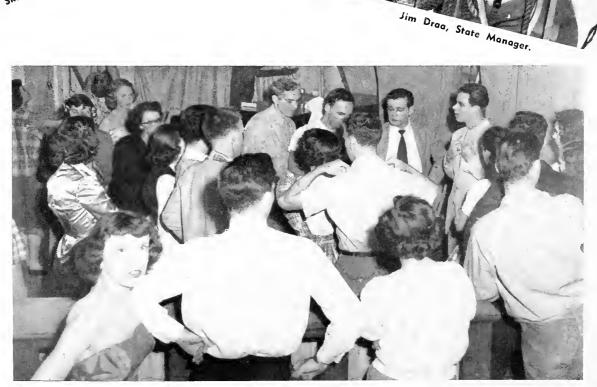

s the advice of Blair Hennessy.



"Lovers" on tap.



Hey! Made front page!



'Make Up Your Heart'



SANDSPUR—when students desert books and studies for scripts and grease-paint . . . nights of confused rehearsal . . . painting flats . . . wonderful costumes by Mimi . . . exciting lighting . . . unique sets . . . swell music by Johnnie Mercer . . . the breathless thrill of the first curtain . . . opening night with the Governor out front . . . anticipation of the proposed state-wide tour . . . the huge dance with Skinnay Ennis and his orchestra . . . the party at the coast . . . All this was part of "Make Up Your Heart"—a musical-comedy full of original songs and dances, laughs, and applause!

PAT MURPHY—Scenario.





Sandspur cheesecake.





Skinnay Ennis Signs For Sandspur Dance





Swell show, kids! Orchids to "Make Up Your Heart."









Flying Casting—
Bobbie Jones and Charlie Floyd



Foot Revolve— Betty Ann Holland

Doris Kettrell and Ted Revell prepare for their act.







ı









Assistant Coach DeCosmo gets a hand from Nita Mueller.



Coach Haskins looks over a new act.



Careful with that rigging!

Jim DeCosmo, Assistant Coach, gives pointers to performers.



Gil and Felicia thrill the crowd with their daring spin. Wendell and Lou watch.



Three triple threats on the triple traps. (Say it aloud if you can.)



Two on the perch pole— Jim Kinsey and Felicia Wells.



Clown Alley tries h hand at photograph



## Florida State University Artist Series

Tallahassee, Florida



\_Artist Series Programs\_



DEAN KARL O. KUERSTEINER

Conductor, State Sym